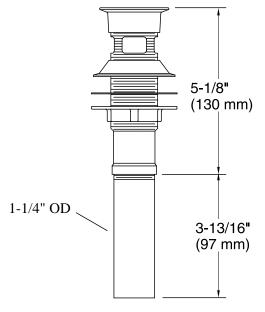

### **KOHLER**, Faucets

#### Features

- With overflow.
- For use in overflow applications.

#### Material

- Solid-brass construction for durability and reliability.
- KOHLER finishes resist corrosion and tarnishing.

#### **Recommended Products/Accessories**

K-23726 Drain treatment K-23723 Faucet cleaner



Codes/Standards ASME A112.18.2/CSA B125.2

KOHLER® One-Year Limited Warranty See website for detailed warranty information.

#### **Available Colors/Finishes**

Color tiles intended for reference only.

Color Code Description

CP Polished Chrome





## KOHLER, Faucets

# Grid Drain K-7129-A-CP





#### **Technical Information**

All product dimensions are nominal.

#### Notes

Install this product according to the installation guide.