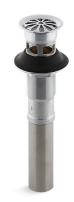

### **KOHLER**, Faucets

#### Features

- With overflow.
- For use in overflow applications.

#### Material

- Solid-brass construction for durability and reliability.
- KOHLER finishes resist corrosion and tarnishing.

#### **Recommended Products/Accessories**

K-23726 Drain treatment K-23723 Faucet cleaner



Codes/Standards ASME A112.18.2/CSA B125.2

KOHLER® One-Year Limited Warranty See website for detailed warranty information.

#### **Available Colors/Finishes**

Color tiles intended for reference only.

Color Code Description

CP Polished Chrome





## KOHLER, Faucets

# Grid Drain K-7129-A-CP





#### **Technical Information**

All product dimensions are nominal.

#### Notes

Install this product according to the installation guide.